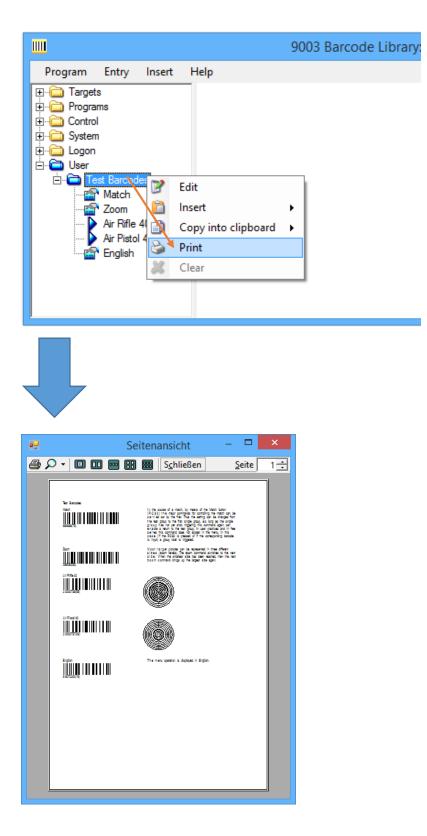

## Printing from SIUSBarcodeLibrary

Possibility 1 Printing with **SIUSBarcodeLibrary** 

Possibility 2 Printing with **WORDPAD**: