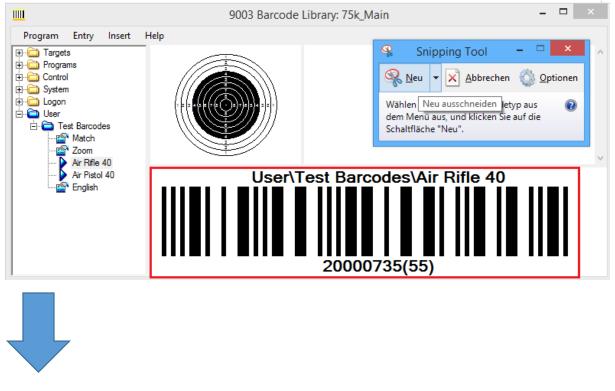

## Possibility 3 Printing with **Snipping Tool (for WORD / EXCEL etc.)**

## WORD / EXCEL: CTRL + V

| DATEI STAI                                          | ೮∞ • Ag • ↓<br>RT EINFÜGEN ENTWURF | SEITENLAYOUT        | Dokument2 - Word<br>VERWEISE SENDUNGEN           | ÜBERPRÜFEN | BILDT ?<br>ANSICHT FORMAT                |
|-----------------------------------------------------|------------------------------------|---------------------|--------------------------------------------------|------------|------------------------------------------|
| Einfügen                                            |                                    |                     | ╴┋╴╴╦╴│⋲╴┲│१↓│<br>╴╴═╶═╞│┇╸│2₂╺┉                 |            | AaBbCcDc AaBbCc<br>1 Kein Lee Überschrif |
| Zwischenabl 🕞                                       |                                    | - 5 - 1 - 5 - 1 - 5 | Absatz<br>6 · · · 7 · · · 8 · · · 9 · · · 10 · · |            | Formatvorlagen                           |
| · 5 · 1 · 4 · 1 · 3 · 1 · 2 · 1 · 1 · 1 · 1 · 1 · 2 |                                    |                     | Garcodes\Air Rifle 40                            |            |                                          |