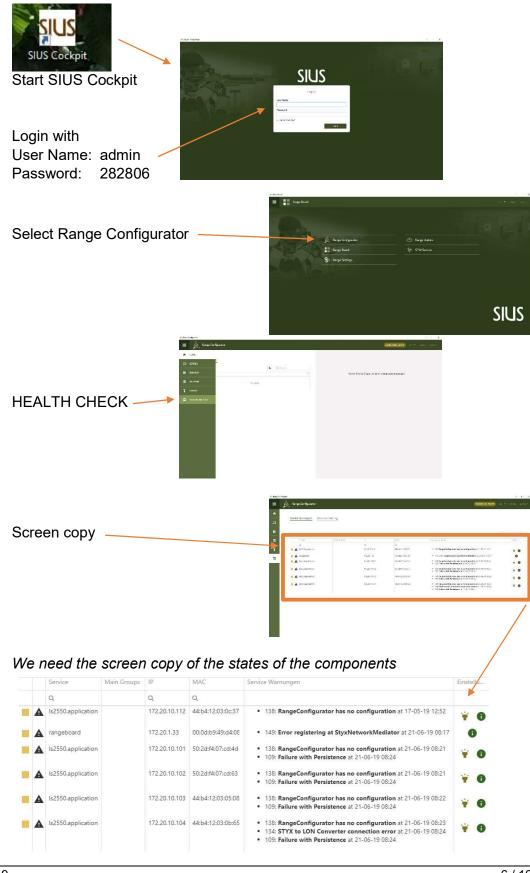

#### 5. Test of Optical / Hybrid targets

□ LS10 / HS10 / HS2550 RangeChecker Data (excl. LS2550) -> Download: software.sius.com

After the installation there is a manual available in the installation directory.

Attach file to email