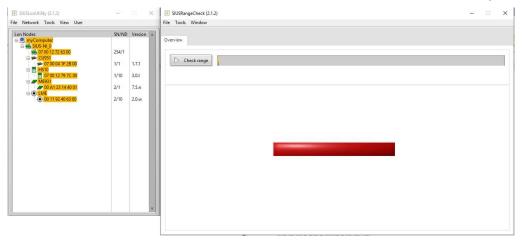

#### 5. Test of Optical / Hybrid targets

□ LS10 / HS10 / HS2550 RangeChecker Data (excl. LS2550) -> Download: software.sius.com

After the installation there is a manual available in the installation directory.

Attach file to email

#### □ LS2550 Range Board data