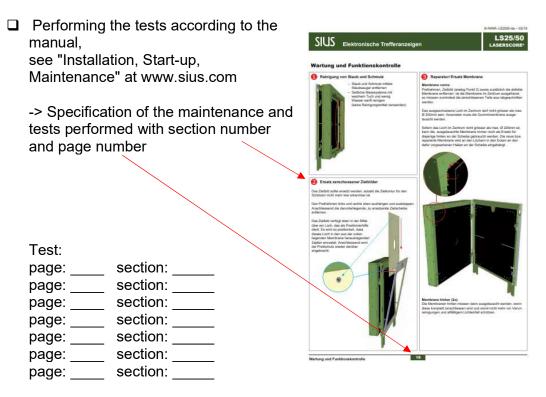

------------------------------------------|-------------------------------------------------------------------------------------------------------------------------|--|--|
| SIUS AG<br>8307 Effretikon<br>SWITZERLAND<br>Phone 441/8234506<br>Fax +41/82354806 | CONTROL UNIT<br>SA941<br>Part Nr. CU941-CLUB<br>Version 0 /<br>Serial Nr.1013-02645 Rev. 2<br>0 | SIUS<br>Im Langhag 1<br>B307 Effretikon<br>SWITZERLAND<br>Phone 441523540667<br>C € WWW.Silscore<br>Made in Switzerland |  |  |

min. Part No. and one serial No. each device type

| <br>Serial No: |
|----------------|
| Software:      |
| <br>Serial No: |
| Software:      |
|                |

# SIUS

SIUS AG Im Langhag 1 | CH-8307 Effretikon | Switzerland Tel. +41 52 354 60 60 www.sius.com | admin@sius.com

#### 2. Test according manual



#### 3. Localization of the issue by swapping device

Localize the issue by swapping the devices. Attention: Do not forget to adjust the lane number of the devices (control unit, target, etc.).

| Swapped:<br>device | lane number | issue stays at |      |
|--------------------|-------------|----------------|------|
|                    |             | device         | lane |
|                    |             |                |      |
|                    |             |                |      |
|                    |             |                |      |
|                    |             | —              | _    |



- 4. Printouts and self tests
- □ Actual printout, shoot

Insert picture here or attach to email

#### Help prinout

Key: Help, Touch: System\ ">>" (Next Window) \Help



In